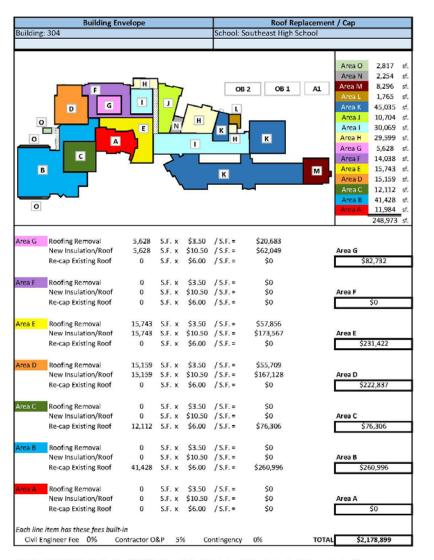

# Infrastructure - Roofing

# Infrastructure – Roofing

S:\Facilities\Other\LPS 10 Year Facilities Plans\2018 10-Year Plan\_ Updates\Infrastructure - Building Envelope\Roof Replacement or Cap\304 - Southeast\Worksheer\BF-R-204

9/18/2019