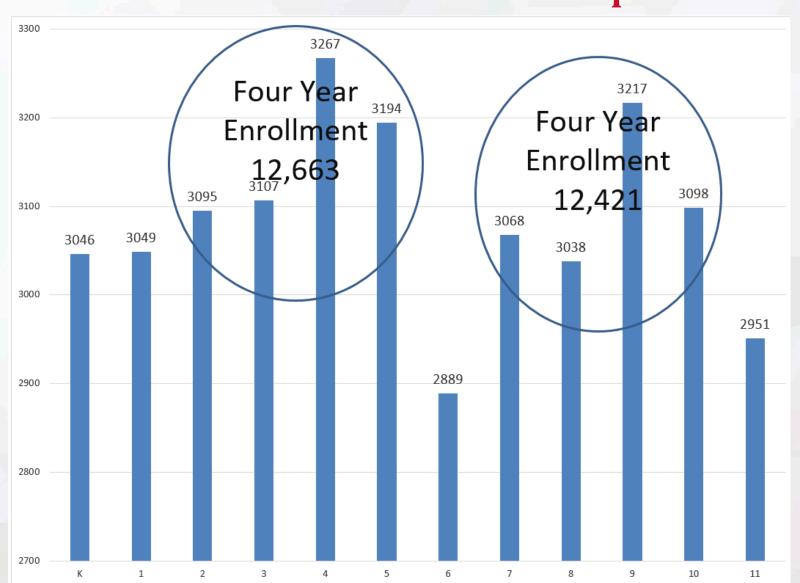

#### **2018-2019 K-11 Fall Membership**

|              | High Schoo | ol Enrollment |           |  |
|--------------|------------|---------------|-----------|--|
| Lincoln High | North Star | Northeast     | Southeast |  |

|            | East  | Lincoln High | North Star | Northeast | Southeast | Southwest | Total  |
|------------|-------|--------------|------------|-----------|-----------|-----------|--------|
| 2009-2010  | 1,491 | 1,667        | 1,819      | 1,438     | 1,846     | 1872      | 10,133 |
| 2010-2011  | 1,460 | 1,686        | 1,883      | 1,462     | 1,798     | 1,912     | 10,201 |
| 2011-2012  | 1,377 | 1,573        | 1,894      | 1,442     | 1,983     | 1,866     | 10,135 |
| 2012-2013  | 1,470 | 1,629        | 1,885      | 1,436     | 1,922     | 1,844     | 10,186 |
| 2013-2014  | 1,490 | 1,597        | 1,967      | 1,473     | 2,009     | 1,785     | 10,321 |
| 2014-2015  | 1,610 | 1,746        | 2,049      | 1,469     | 2,144     | 1,806     | 10,824 |
| 2015-2016  | 1,748 | 1,863        | 2,196      | 1,510     | 2,100     | 1,883     | 11,300 |
| 2016-2017  | 1,892 | 2,036        | 2,191      | 1,611     | 2,060     | 1,887     | 11,677 |
| 2017-2018  | 2,037 | 2,187        | 2,152      | 1,718     | 2,089     | 1,953     | 12,136 |
| 2018-2019  | 2,218 | 2,304        | 2,202      | 1,758     | 2,054     | 2,006     | 12,542 |
| 2019-2020* | 2,361 | 2,427        | 2,137      | 1,790     | 2,011     | 2,046     | 12,772 |
| *Projected |       |              |            |           |           |           |        |