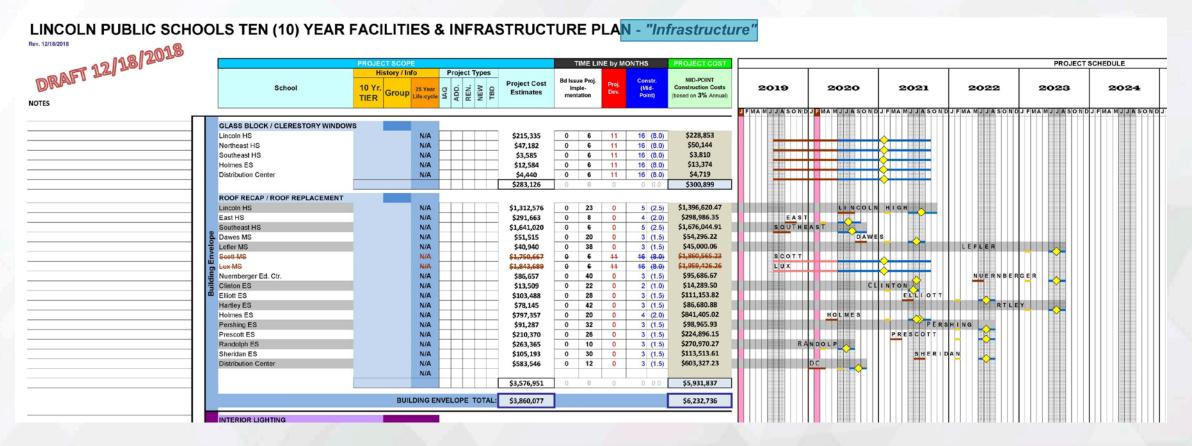

# Infrastructure - Roofing

# Infrastructure – Roofing

S:\Facilities\Other\LPS 10 Year Facilities Plans\2018 10-Year Plan\_ Updates\infrastructure - Building Envelope\Roof Replacement or Cap\304 Sautheast\Worksheet\BE-R-304

Prints

# Infrastructure – Roofing

S:\Facilities\Other\LPS 10 Year Facilities Plans\2018 10-Year Plan\_ Updates\Infrastructure - Building Envelope\Roof Replacement or Cap\304 - Southeast\Worksheer\BF-R-204

9/18/2019