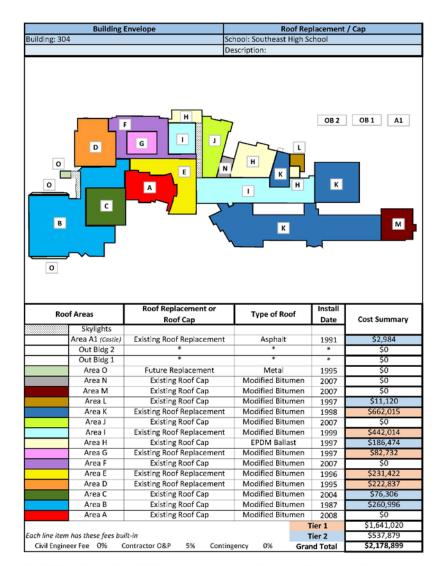

# Infrastructure - Roofing

# Infrastructure – Roofing

S:\Facilities\Other\LPS 10 Year Facilities Plans\2018 10-Year Plan\_ Updates\infrastructure - Building Envelope\Roof Replacement or Cap\304 Sautheast\Worksheet\BE-R-304

Prints

Printed on 9/18/2019