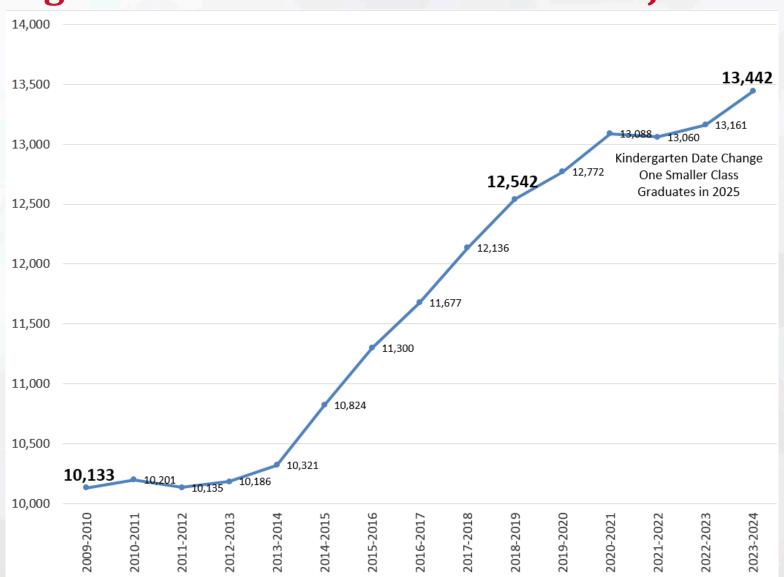

#### **High School Enrollment Trend and Projections**

|            | East  | Lincoln High | North Star | Northeast | Southeast | Southwest | Total  |
|------------|-------|--------------|------------|-----------|-----------|-----------|--------|
| 2009-2010  | 1,491 | 1,667        | 1,819      | 1,438     | 1,846     | 1872      | 10,133 |
| 2010-2011  | 1,460 | 1,686        | 1,883      | 1,462     | 1,798     | 1,912     | 10,201 |
| 2011-2012  | 1,377 | 1,573        | 1,894      | 1,442     | 1,983     | 1,866     | 10,135 |
| 2012-2013  | 1,470 | 1,629        | 1,885      | 1,436     | 1,922     | 1,844     | 10,186 |
| 2013-2014  | 1,490 | 1,597        | 1,967      | 1,473     | 2,009     | 1,785     | 10,321 |
| 2014-2015  | 1,610 | 1,746        | 2,049      | 1,469     | 2,144     | 1,806     | 10,824 |
| 2015-2016  | 1,748 | 1,863        | 2,196      | 1,510     | 2,100     | 1,883     | 11,300 |
| 2016-2017  | 1,892 | 2,036        | 2,191      | 1,611     | 2,060     | 1,887     | 11,677 |
| 2017-2018  | 2,037 | 2,187        | 2,152      | 1,718     | 2,089     | 1,953     | 12,136 |
| 2018-2019  | 2,218 | 2,304        | 2,202      | 1,758     | 2,054     | 2,006     | 12,542 |
| 2019-2020* | 2,361 | 2,427        | 2,137      | 1,790     | 2,011     | 2,046     | 12,772 |
| *Projected |       |              |            |           |           |           |        |