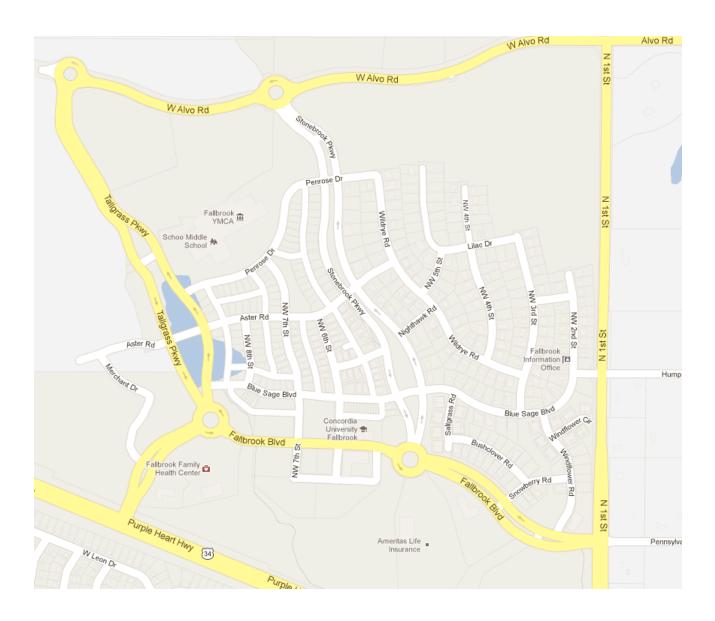

## **Directions to Schoo Middle School**

700 Penrose Dr., Suite A Lincoln, NE 68521 402-436-1222

- > HWY 180N/HWY 34W as you head north
- > Turn right on Fallbrook Blvd (traffic signal)
- ➤ Follow the roundabout to get to Tallgrass Parkway
- > The school (west side of building) is visible straight ahead (YMCA is on east side)
- ➤ The main entrance (door #1) is on the SW corner by the flag pole
- Main parking lot is on NW side of the building. *Once that lot is full, please park on the street.* DO NOT PARK IN THE YMCA PARKING LOT.
- ➤ Handicap parking stalls are available in front of the building
- > Busses will be parked by the main entrance