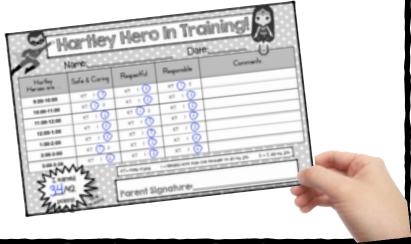

## My teachers are in charge of circling how many points I get on my hero sheet.

KT = Keep trying

l = I needed more than one reminder to do my job

2 = I did my job!

## I can earn points by following Hartley Expectations:

| Safe & Caring                                   | Respectful                              | Responsible                                                                                                                                                                                                                                                                                                                                                                                                                                                                                                                                                                                                                                                                                                                                                                                                                                                                                                                                                                                                                                                                                                                                                                                                                                                                                                                                                                                                                                                                                                                                                                                                                                                                                                                                                                                                                                                                                                                                                                                                                                                                                                                   |
|-------------------------------------------------|-----------------------------------------|-------------------------------------------------------------------------------------------------------------------------------------------------------------------------------------------------------------------------------------------------------------------------------------------------------------------------------------------------------------------------------------------------------------------------------------------------------------------------------------------------------------------------------------------------------------------------------------------------------------------------------------------------------------------------------------------------------------------------------------------------------------------------------------------------------------------------------------------------------------------------------------------------------------------------------------------------------------------------------------------------------------------------------------------------------------------------------------------------------------------------------------------------------------------------------------------------------------------------------------------------------------------------------------------------------------------------------------------------------------------------------------------------------------------------------------------------------------------------------------------------------------------------------------------------------------------------------------------------------------------------------------------------------------------------------------------------------------------------------------------------------------------------------------------------------------------------------------------------------------------------------------------------------------------------------------------------------------------------------------------------------------------------------------------------------------------------------------------------------------------------------|
| Use materials the right way                     | Eyes and ears on<br>the speaker         | Be prepared for class                                                                                                                                                                                                                                                                                                                                                                                                                                                                                                                                                                                                                                                                                                                                                                                                                                                                                                                                                                                                                                                                                                                                                                                                                                                                                                                                                                                                                                                                                                                                                                                                                                                                                                                                                                                                                                                                                                                                                                                                                                                                                                         |
|                                                 | <b>66</b> 9                             | 100 mm and |
| Follow hallway expectations                     | Follow adult<br>directions the first    | Always be ready<br>to learn                                                                                                                                                                                                                                                                                                                                                                                                                                                                                                                                                                                                                                                                                                                                                                                                                                                                                                                                                                                                                                                                                                                                                                                                                                                                                                                                                                                                                                                                                                                                                                                                                                                                                                                                                                                                                                                                                                                                                                                                                                                                                                   |
|                                                 | time                                    |                                                                                                                                                                                                                                                                                                                                                                                                                                                                                                                                                                                                                                                                                                                                                                                                                                                                                                                                                                                                                                                                                                                                                                                                                                                                                                                                                                                                                                                                                                                                                                                                                                                                                                                                                                                                                                                                                                                                                                                                                                                                                                                               |
| Keep hands, feet,<br>and objects to<br>yourself | Respect others'<br>learning environment | Give your best<br>effort                                                                                                                                                                                                                                                                                                                                                                                                                                                                                                                                                                                                                                                                                                                                                                                                                                                                                                                                                                                                                                                                                                                                                                                                                                                                                                                                                                                                                                                                                                                                                                                                                                                                                                                                                                                                                                                                                                                                                                                                                                                                                                      |
| 20                                              |                                         |                                                                                                                                                                                                                                                                                                                                                                                                                                                                                                                                                                                                                                                                                                                                                                                                                                                                                                                                                                                                                                                                                                                                                                                                                                                                                                                                                                                                                                                                                                                                                                                                                                                                                                                                                                                                                                                                                                                                                                                                                                                                                                                               |