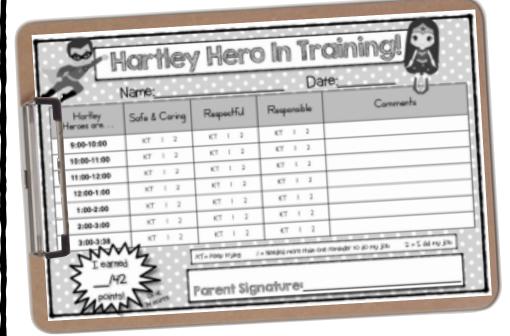

If there isn't an adult in my special spot,
I can go to the office and find Miss Pam or
Miss Cheri to get my hero sheet.

Now I'm ready to go to my classroom and start earning points. My goal is to earn 42 points!

I'm in charge of Keeping my goal sheet safe and taking it with me so I can earn points!

## My teachers are in charge of circling how many points I get on my hero sheet.

KT = Keep trying

l = I needed more than one reminder to do my job

2 = I did my job!