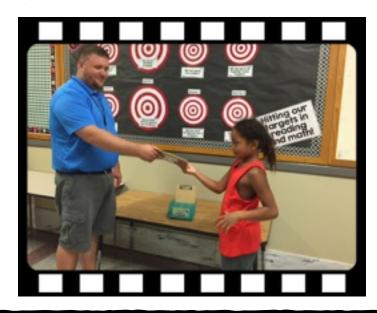

As my class is walking outside at the end of school, I will go back to my special spot to meet with my trainer.

I will show my trainer how many points
I earned during the day... I will earn a
golden ticket if I meet my goal.

My trainer will walk me outside to go home. I can take my hero sheet home to show an adult how many points I earned that day!