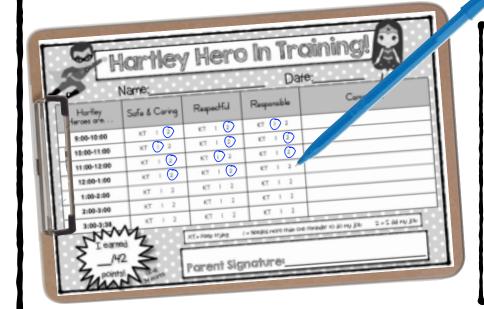

## My teachers are in charge of circling how many points I get on my hero sheet.

KT = Keep trying

l = I needed more than one reminder to do my job

2 = I did my job!

As my class is walking outside at the end of school, I will go back to my special spot to meet with my trainer.

I will show my trainer how many points
I earned during the day... I will earn a
golden ticket if I meet my goal.