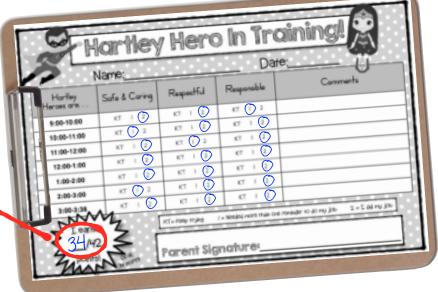

If there isn't an adult in my special spot,
I can go to the office and find Miss Pam or
Miss Cheri to get my hero sheet.

Now I'm ready to go to my classroom and start earning points. My goal is to earn 42 points!

I'm in charge of Keeping my goal sheet safe and taking it with me so I can earn points!

## My teachers are in charge of circling how many points I get on my hero sheet.

KT = Keep trying

l = I needed more than one reminder to do my job

2 = I did my job!